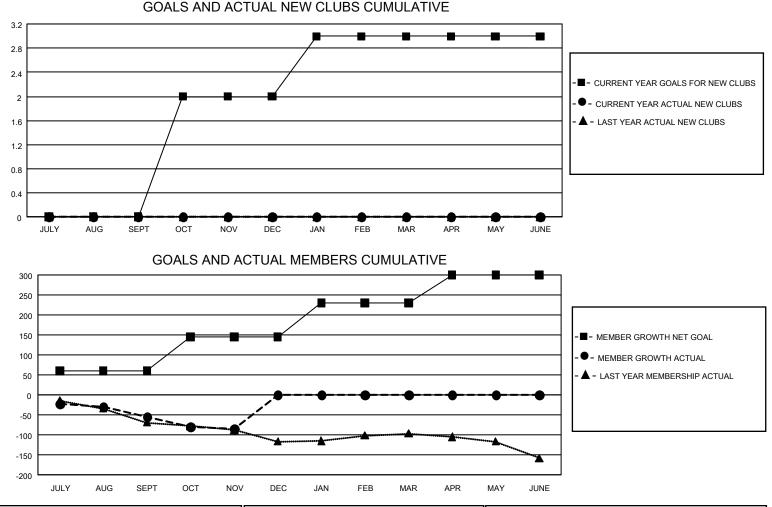

## LOCATION: ALBERTA

GMT: OPEN

GMT CA 1

| Clubs                 |               |           |               | Members               |                        |                         |                                                    |  |
|-----------------------|---------------|-----------|---------------|-----------------------|------------------------|-------------------------|----------------------------------------------------|--|
| RESULTS FOR 2019-2020 |               |           |               | RESULTS FOR 2019-2020 |                        |                         |                                                    |  |
| QUARTER               | NEW CLUB GOAL | NEW CLUBS | DROPPED CLUBS | QUARTER               | BER GROWTH NET<br>GOAL | MEMBER GROWTH<br>ACTUAL | DROPPED<br>MEMBERS ACTUAL<br>(including transfers) |  |
| JULY/AUG/SEPT         | 0             | 0         | 1             | JULY/AUG/SEPT         | 180                    | 44                      | 93                                                 |  |
| OCT/NOV/DEC           | 6             | 0         | 0             | OCT/NOV/DEC           | 255                    | 63                      | 84                                                 |  |
| JAN/FEB/MAR           | 3             | 0         | 0             | JAN/FEB/MAR           | 255                    | 0                       | 0                                                  |  |
| APR/MAY/JUNE          | 0             | 0         | 0             | APR/MAY/JUNE          | 210                    | 0                       | 0                                                  |  |